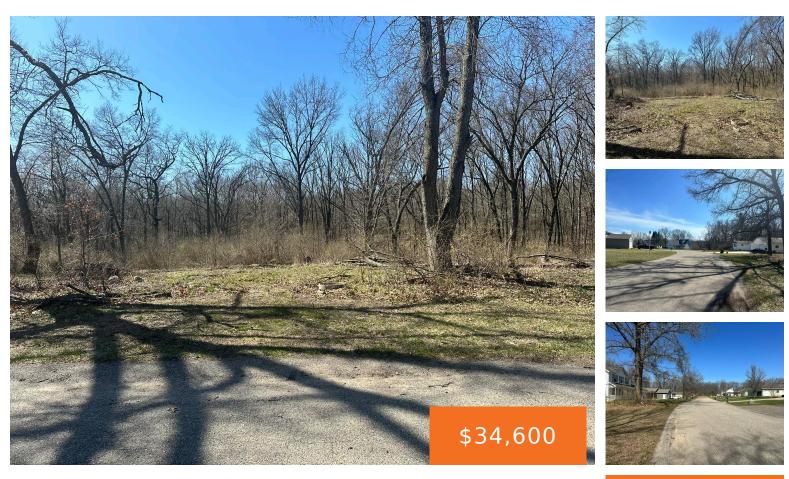

#### 827, MORGAN, BELDING, MI, 48809

https://tuckerbenner.com

Opportunity to put your NEW HOME in a beautiful Belding neighborhood! Lot should permit a daylight or walkout foundation and city water and sewer along with electric and natural gas are on site. Several other lot/land opportunities are currently available in the Tiffany Ridge development. Perfect location for your personal custom or builder spec home!

### Basics

Category: Land Status: Active Lot size: 0.38 sq ft Lot Size Acres: 0.38 acres Type: Lot Bathrooms: 0 baths Subdivision Name: Tiffany Ridge County: Ionia