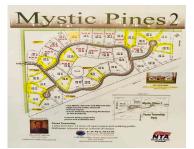

### **Basics**

Category: Land Type: Lot

Status: Active Bathrooms: 0 baths

Lot size: 1.05 sq ft Lot Size Acres: 1.05 acres

County: Kalamazoo