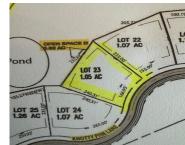

### **Basics**

Category: Land Type: Lot

Status: Active Bathrooms: 0 baths

Lot size: 1.05 sq ft Lot Size Acres: 1.05 acres

County: Kalamazoo