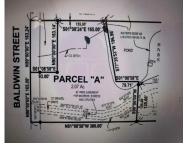

### **Basics**

Category: Land Type: Acreage

Status: Active Bathrooms: 0 baths

Lot size: 2.07 sq ft Lot Size Acres: 2.07 acres

County: Ottawa