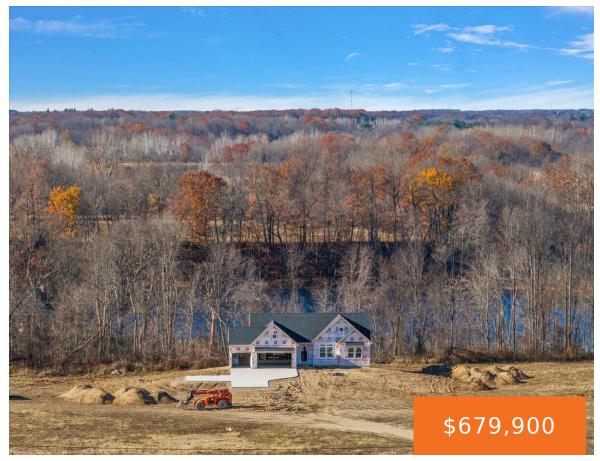

### 8275, MCARTHUR, BELDING, MI, 48809

https://tuckerbenner.com

Now offering this custom built 4 bedroom & 3 bathroom dream home. Situated on a 4.42 acre lot with gorgeous views of Casner Lake. Relax on your spacious private deck taking in the natural setting with a wooded backdrop and partial lake views. The open floor plan includes vaulted ceilings in the living room & [...]

- 4 beds
- 3 baths
- Single Family Residence
- Residential
- Active
- 2395 sq ft

×

**Basics** 

Type: Single Family Residence Bedrooms: 4 beds Area: 2395 sq ft Year built: 2025 Lot Size Acres: 4.42 acres County: Kent