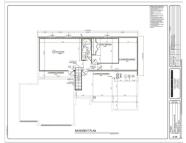

# **Building Details**

Building Area Total: 1651 sq ftConstruction Materials: Stone, Vinyl SidingArchitectural Style: RanchSewer: Septic TankHeating: Forced AirStories: 1Basement: FullStories: 1