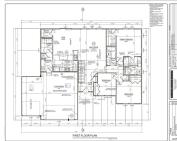

# **Building Details**

Building Area Total: 1651 sq ftConstruction Materials: Stone, Vinyl SidingArchitectural Style: RanchSewer: Septic TankHeating: Forced AirStories: 1Basement: FullStories: 1