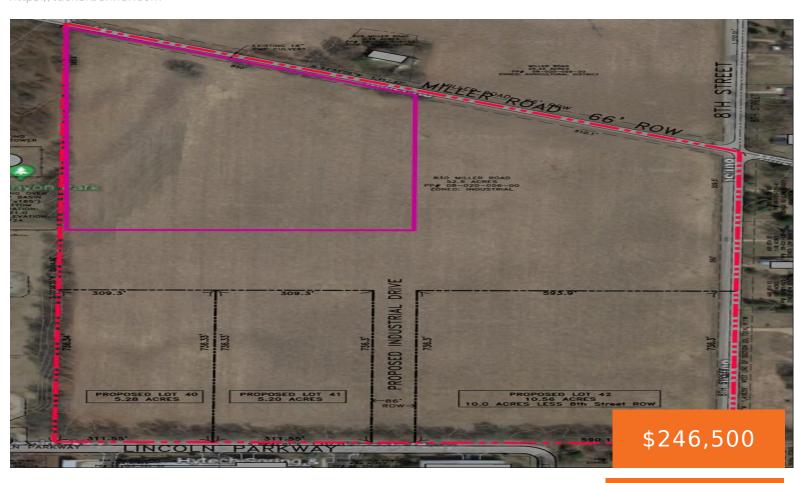

### 830, MILLER, PLAINWELL, MI, 49080

https://tuckerbenner.com

Vacant industrial lots available for sale in the City of Plainwell's expanded Industrial Park located at 8th Street, Miller Road and Lincoln Parkway. Lot sizes may be modified to fit user needs. Priced from \$25,000 to \$35,000 per acre. Easy access to interstate highway systems. Less than 1 mile from M-89 and 2 miles east [...]

## **Basics**

Category: Land

Type: Industrial Land

Status: Active

Bathrooms: 0 baths

Lot size: 11.94 sq ft Lot Size Acres: 11.94 acres

County: Allegan

×