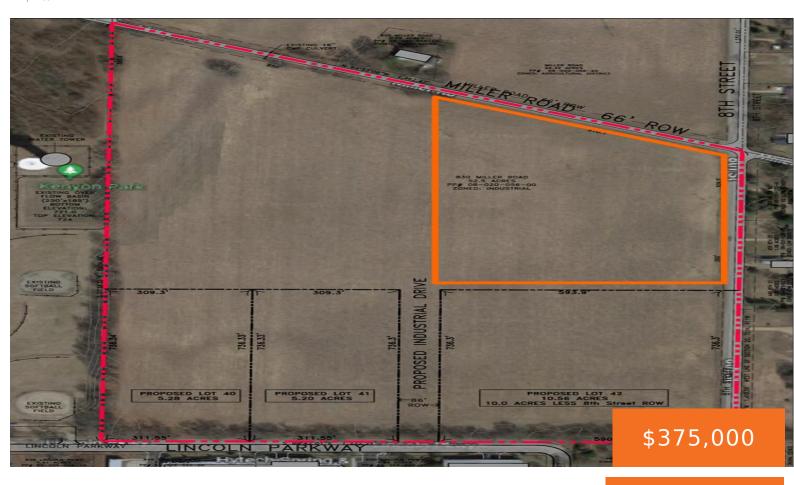

## 830, MILLER, PLAINWELL, MI, 49080

https://tuckerbenner.com

Vacant industrial lots available for sale in the City of Plainwell's expanded Industrial Park located at 8th Street, Miller Road and Lincoln Parkway. Lot sizes may be modified to fit user needs. Priced from \$25,000 to \$35,000 per acre. Easy access to interstate highway systems. Less than 1 mile from M-89 and 2 miles east [...]