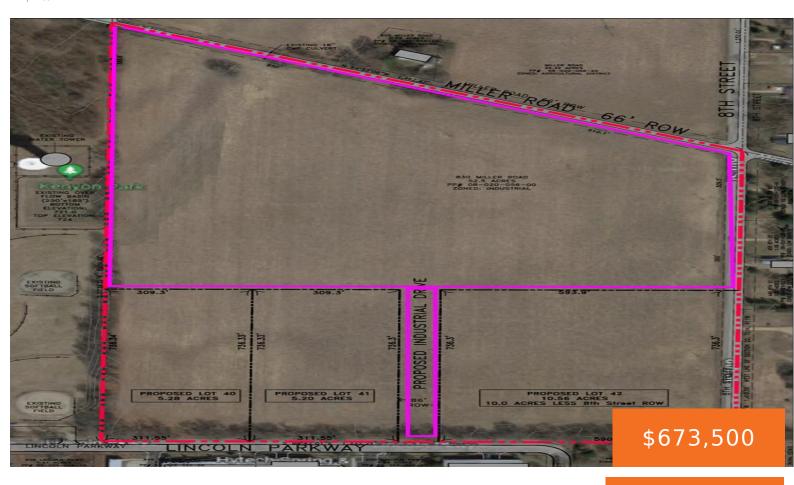

# 830, MILLER, PLAINWELL, MI, 49080

https://tuckerbenner.com

Vacant industrial lots available for sale in the City of Plainwell's expanded Industrial Park located at 8th Street, Miller Road and Lincoln Parkway. Lot sizes may be modified to fit user needs. Priced from \$25,000 to \$35,000 per acre. Easy access to interstate highway systems. Less than 1 mile from M-89 and 2 miles east [...]

### **Basics**

Category: Land Type: Industrial Land
Status: Active Bathrooms: 0 baths

Lot size: 31.46 sq ft Lot Size Acres: 31.46 acres

County: Allegan

### **Miscellaneous**

CrossStreet: 8th St & Miller Road Listing Terms: Cash, Conventional

Call us now

×

Phone: (231)730-8781

Email: tuckerbennerteam@gmail.com

Address: 2747 Lakeshore Drive, Twin Lake, MI 49457