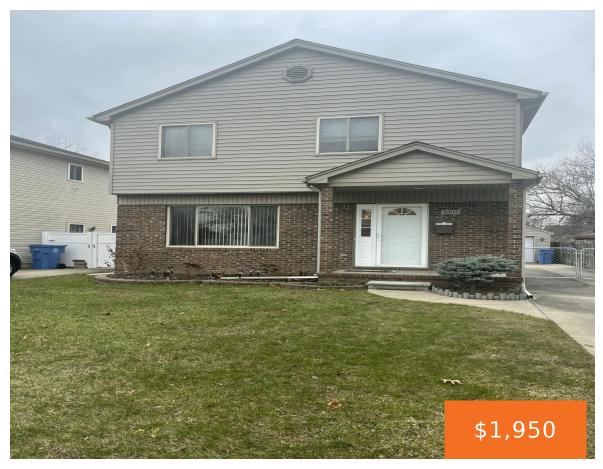

## 8303, LENORE, DEARBORN HEIGHTS, MI, 48127

https://tuckerbenner.com

Great rental property . 3 bedrooms ,basement ,very specious with appliances ,ready for occupancy.

- 3 beds
- 2 baths
- Single Family Residence
- Residential Lease
- Active
- 1534 sq ft

**Bathrooms Full:** 1

**Rooms Total:** 6

**Bathrooms Half:** 1

Type: Single Family Residence

**Bedrooms: 3** beds

**Area: 1534** sq ft **Year built:** 1999

Lot Size Acres: 0.13 acres

County: Wayne

### **Building Details**

Architectural Style: Colonial Heating: Forced Air

Stories: 2 Basement: Full