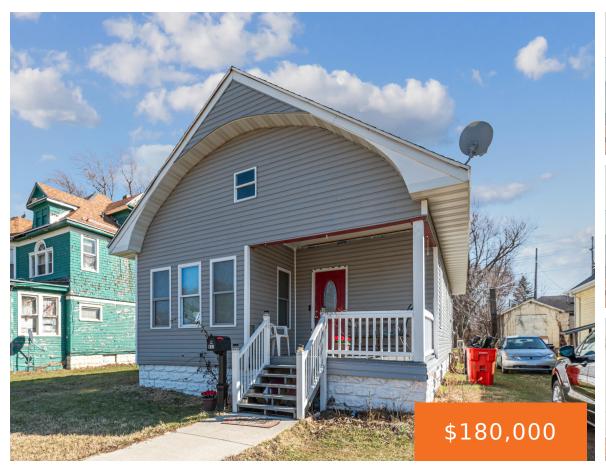

## 832, MAIN, BENTON HARBOR, MI, 49022

https://tuckerbenner.com

Spacious 4 BD 3BA with a bonus area on the back. Right on Main St in Benton Harbor. If you need room, this is the home for you! Seller offering 1 yr. Home Warranty with purchase!

- 4 beds
- 3 baths
- Single Family Residence
- Residential
- Δctive
- 2764 sq ft

### **Basics**

Category: Residential Type: Single Family Residence

Status: Active Bedrooms: 4 beds

Bathrooms: 3 baths Area: 2764 sq ft
Lot size: 0.14 sq ft Year built: 1932

Bathrooms Full: 3 Lot Size Acres: 0.14 acres