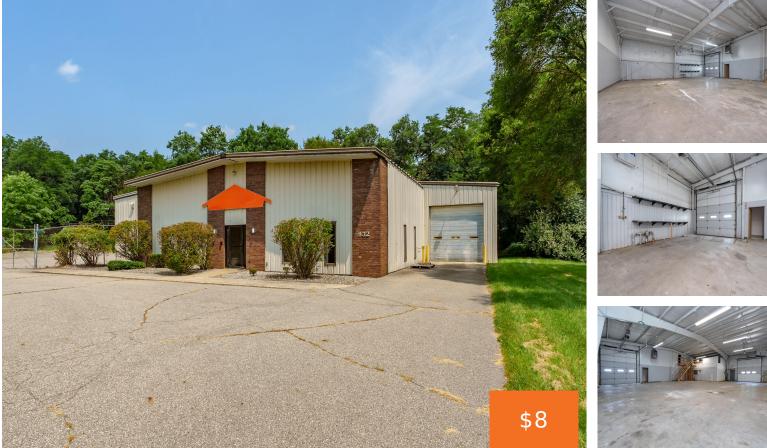

### 832, LENOX, PORTAGE, MI, 49024

https://tuckerbenner.com

Sharp office-service building located in Portage off Shaver Road near Meijer and Walmart. Building features open showroom area and several offices in the front. Warehouse is clear span and has overhead door. Large-fenced lot with extra outbuilding.

### **Building Details**

Building Area Total: 7784 sq ft

Sewer: Public Sewer

Building Features: Bath Common Area, Clearspan, Fenced Roof: Metal Storage, Outdoor Storage

Number Of Buildings: 1

 Parking Total: 45
Utilities: Phone Available, Natural Gas Available, Electricity Available, Phone Connected, Natural Gas Connected, Electricity Connected, Water Available, Sewer Available, Storm Sewer, Broadband
Parking Features: Paved
WaterSource: Public