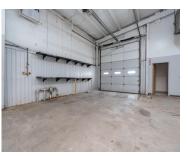

### 832, LENOX, PORTAGE, MI, 49024

https://tuckerbenner.com

Sharp office-service building located in Portage off Shaver Road near Meijer and Walmart. Building features open showroom area and several offices in the front. Warehouse is clear span and has 3 12' overhead doors. Large-fenced lot with extra outbuilding.

## **Building Details**

Building Area Total: 7784 sq ft

Construction Materials: Metal Siding

Heating: Forced Air

Building Features: Bath Common Area, Clearspan, Fenced

Storage, Outdoor Storage

Number Of Buildings:  $\boldsymbol{1}$ 