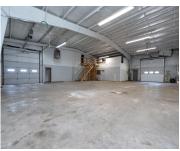

### 832, LENOX, PORTAGE, MI, 49024

https://tuckerbenner.com

Sharp office-service building located in Portage off Shaver Road near Meijer and Walmart. Building features open showroom area and several offices in the front. Warehouse is clear span and has 3 12' overhead doors. Large-fenced lot with extra outbuilding.

## **Building Details**

Building Area Total: 7784 sq ft

Construction Materials: Metal Siding

Heating: Forced Air

Building Features: Bath Common Area, Clearspan, Fenced

Storage, Outdoor Storage

Number Of Buildings:  $\boldsymbol{1}$ 