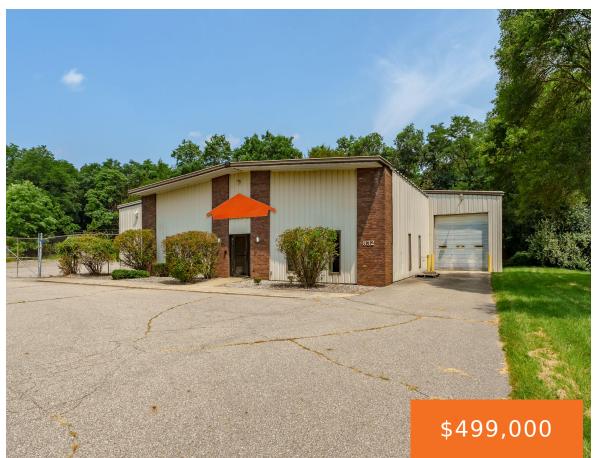

### 832, LENOX, PORTAGE, MI, 49024

https://tuckerbenner.com

Sharp office-service building located in Portage off Shaver Road near Meijer and Walmart. Building features open showroom area and several offices in the front. Warehouse is clear span and has 3 12' overhead doors. Large-fenced lot with extra outbuilding.

## **Building Details**

Building Area Total: 7784 sq ft

Construction Materials: Metal Siding

Heating: Forced Air

Building Features: Bath Common Area, Clearspan, Fenced

Storage, Outdoor Storage

Number Of Buildings:  $\boldsymbol{1}$ 

#### Fees & Taxes

Tax Assessed Value: \$133,485 Tax Year: 2023

Tax Annual Amount: \$8,038.41