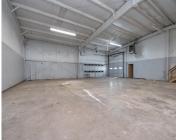

### 832, LENOX, PORTAGE, MI, 49024

https://tuckerbenner.com

Sharp office-service building located in Portage off Shaver Road near Meijer and Walmart. Building features open showroom area and several offices in the front. Warehouse is clear span and has 3 12' overhead doors. Large-fenced lot with extra outbuilding.

## **Building Details**

Building Area Total: 7784 sq ft

Construction Materials: Metal Siding

Heating: Forced Air

Building Features: Bath Common Area, Clearspan, Fenced

Storage, Outdoor Storage

Number Of Buildings:  $\boldsymbol{1}$ 