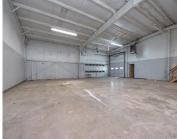

### 832, LENOX, PORTAGE, MI, 49024

https://tuckerbenner.com

Sharp office-service building located in Portage off Shaver Road near Meijer and Walmart. Building features open showroom area and several offices in the front. Warehouse is clear span and has 3 12' overhead doors. Large-fenced lot with extra outbuilding.

## **Building Details**

**Building Area Total: 7784** sq ft **Construction Materials:** Metal

Siding

Sewer: Public Sewer Heating: Forced Air

Building Features: Bath Common Area, Clearspan, Fenced Roof: Metal