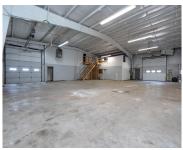

### 832, LENOX, PORTAGE, MI, 49024

https://tuckerbenner.com

Sharp office-service building located in Portage off Shaver Road near Meijer and Walmart. Building features open showroom area and several offices in the front. Warehouse is clear span and has 3 12' overhead doors. Large-fenced lot with extra outbuilding.

## **Building Details**

**Building Area Total: 7784** sq ft **Construction Materials:** Metal

Siding

Sewer: Public Sewer Heating: Forced Air

Building Features: Bath Common Area, Clearspan, Fenced Roof: Metal