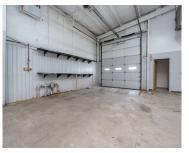

### 832, LENOX, PORTAGE, MI, 49024

https://tuckerbenner.com

Sharp office-service building located in Portage off Shaver Road near Meijer and Walmart. Building features open showroom area and several offices in the front. Warehouse is clear span and has 3 12' overhead doors. Large-fenced lot with extra outbuilding.

## **Building Details**

**Building Area Total: 7784** sq ft **Construction Materials:** Metal

Siding

Sewer: Public Sewer Heating: Forced Air

Building Features: Bath Common Area, Clearspan, Fenced Roof: Metal