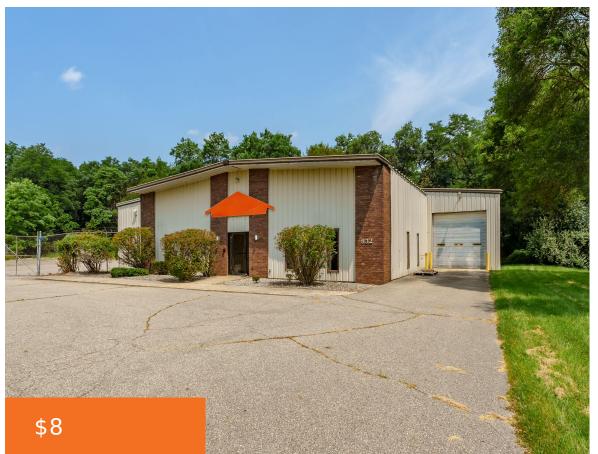

### 832, LENOX, PORTAGE, MI, 49024

https://tuckerbenner.com

Sharp office-service building located in Portage off Shaver Road near Meijer and Walmart. Building features open showroom area and several offices in the front. Warehouse is clear span and has 3 12' overhead doors. Large-fenced lot with extra outbuilding.

## **Building Details**

**Building Area Total: 7784** sq ft **Construction Materials:** Metal

Siding

Sewer: Public Sewer Heating: Forced Air

Building Features: Bath Common Area, Clearspan, Fenced Roof: Metal