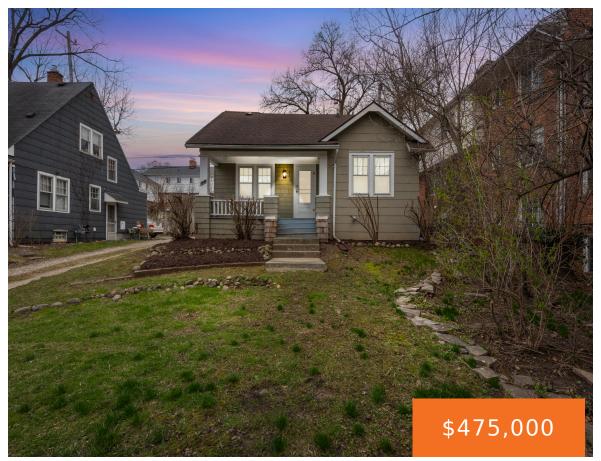

## 832, MAIN, ANN ARBOR, MI, 48104

https://tuckerbenner.com

Nestled back from Main Street, this sweet home features original hardwood floors, an updated kitchen, and fresh interior paint. Two bedrooms on the first floor feature large windows with plenty of natural light. Kitchen is updated with stainless appliances and eat in area. Bathroom is large and has a full size tub. Loft is perfect [...]

- 3 beds
- 1 bath
- Single Family Residence
- Residential
- Active
- 1125 sq ft

### **Basics**

Category: Residential Type: Single Family Residence

Status: ActiveBedrooms: 3 bedsBathrooms: 1 bathArea: 1125 sq ft

**Lot size: 0.11** sq ft **Year built:** 1925

Bathrooms Full: 1 Lot Size Acres: 0.11 acres