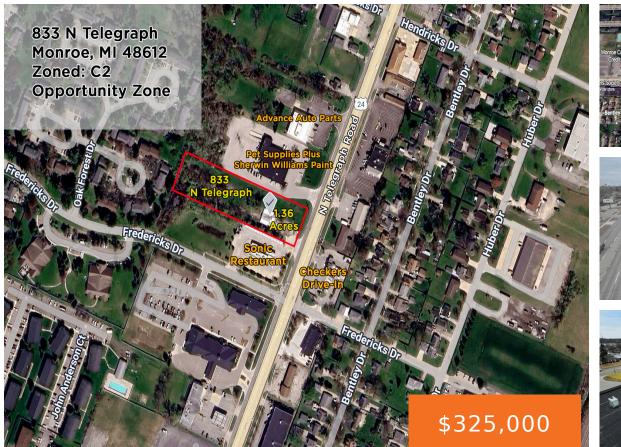

#### 833, TELEGRAPH, MONROE, MI, 48162

https://tuckerbenner.com

Prime commercial land is available at 833 N Telegraph Rd, Monroe, MI 48162. The former site of the Monroe Humane Society includes a vacant building considered a teardown. The property is located on high-traffic N Telegraph Road, next to Sonic and across from Checkers, offering excellent visibility and accessibility. It is ideal for retail, fast [...]

### **Basics**

Category: LandType: Commercial LandStatus: ActiveBathrooms: 0 bathsLot size: 1.36 sq ftSubdivision Name: Colby Place - Monroe CityLot Size Acres: 1.36 acresCounty: Monroe