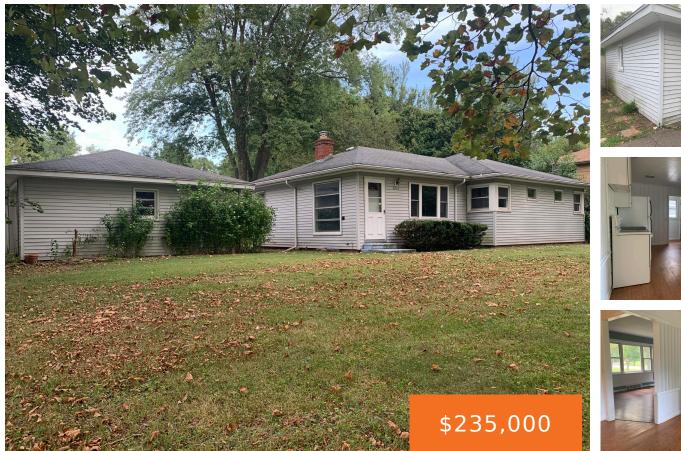

### 833, WESTMORELAND, KALAMAZOO, MI, 49006

https://tuckerbenner.com

- 3 beds
- 1 bath
- Single Family Residence
- Residential
- Active
- 1709 sq ft

## Basics

Category: Residential Status: Active Bathrooms: 1 bath Lot size: 0.33 sq ft Bathrooms Full: 1 Rooms Total: 6 Type: Single Family Residence Bedrooms: 3 beds Area: 1709 sq ft Year built: 1954 Lot Size Acres: 0.33 acres County: Kalamazoo