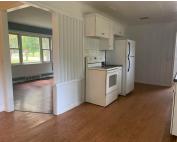

### 833, WESTMORELAND, KALAMAZOO, MI, 49006

https://tuckerbenner.com

- 3 beds
- 1 bath
- Single Family Residence
- Residential
- Active
- 1709 sq ft

## Basics

Category: Residential Status: Active Bathrooms: 1 bath Lot size: 0.33 sq ft Bathrooms Full: 1 Rooms Total: 6 Type: Single Family Residence Bedrooms: 3 beds Area: 1709 sq ft Year built: 1954 Lot Size Acres: 0.33 acres County: Kalamazoo

# **Building Details**

Building Area Total: 1139 sq ft Architectural Style: Ranch Heating: Forced Air Basement: Full Construction Materials: Vinyl Siding Sewer: Public Sewer Stories: 1

## **Amenities & Features**

Laundry Features: In Basement Garage Spaces: 2 Appliances: Washer, Refrigerator, Range, Oven, Dryer Window Features: Replacement Parking Features: Detached WaterSource: Public Lot Features: Corner Lot Cooling: Central Air