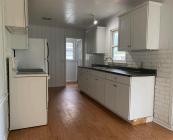

# **Building Details**

Building Area Total: 1139 sq ft Architectural Style: Ranch Heating: Forced Air Basement: Full Construction Materials: Vinyl Siding Sewer: Public Sewer Stories: 1