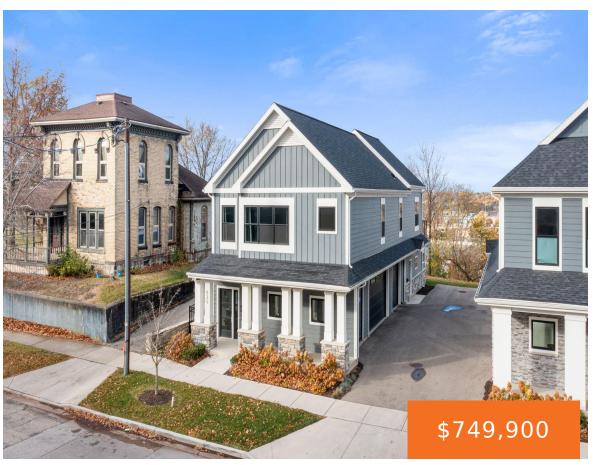

### 835, FAIRVIEW, GRAND RAPIDS, MI, 49503

https://tuckerbenner.com

Perfectly situated on Belknap Bluff with expansive views of downtown Grand Rapids, this spacious 3 bedroom + den, 2.5 bathroom townhome offers nearly 2,200 square feet of luxury living. The great room enjoys western exposure throughout the day with unobstructed views, vaulted ceilings, white oak hardwood floors, and an electric stone fireplace. The thoughtfully designed [...]

- 3 beds
- 3 baths
- Condominium
- Residential
- Active
- 2171 sq ft