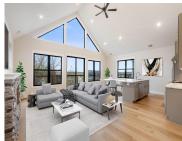

### 835, FAIRVIEW, GRAND RAPIDS, MI, 49503

https://tuckerbenner.com

Perfectly situated on Belknap Bluff with expansive views of downtown Grand Rapids, this spacious 3 bedroom + den, 2.5 bathroom townhome offers nearly 2,200 square feet of luxury living. The great room enjoys western exposure throughout the day with unobstructed views, vaulted ceilings, white oak hardwood floors, and an electric stone fireplace. The thoughtfully designed [...]