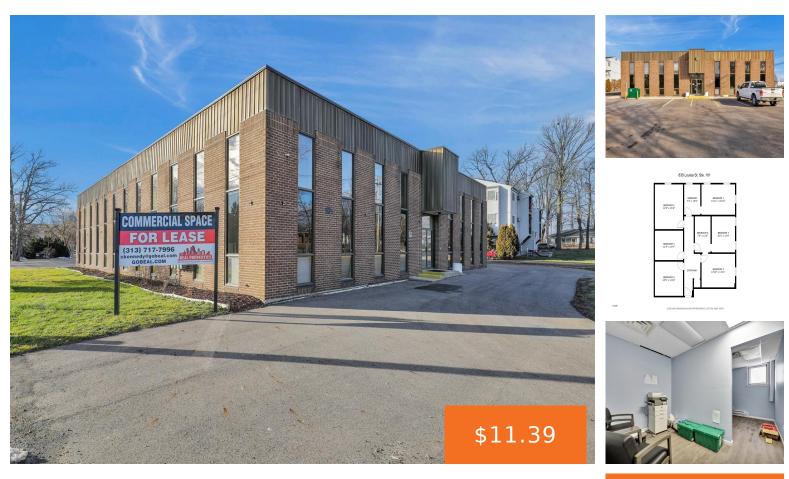

### 835, LOUISA, LANSING, MI, 48911

https://tuckerbenner.com

835 Louisa St. Ste. 101, Lansing, MI 48911, offers an expansive suite of offices within a commercial building, making it an ideal space for rent. This generously sized area spans 632 square feet, providing ample room for your business needs. The suite is highly customizable, allowing you to add your own finishing touches to create [...]

# **Building Details**

**Building Area Total: 632** sq ft **Heating:** Forced Air Sewer: Public Sewer Number Of Buildings: 1