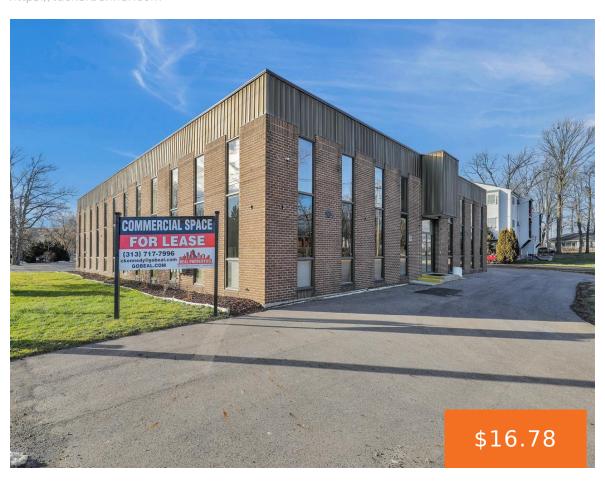

#### 835, LOUISA, LANSING, MI, 48911

https://tuckerbenner.com

835 Louisa St. Ste. 103a in Lansing, MI 48911 offers an excellent commercial office space for rent, providing a blank canvas for you to add your personal finishing touches. With a total area of 143 square feet, this cozy yet versatile space is available for just \$200 per month, which includes trash removal services for [...]

# **Building Details**

**Building Area Total: 200** sq ft **Sewer:** Public Sewer

**Heating:** Forced Air **Number Of Buildings:** 1