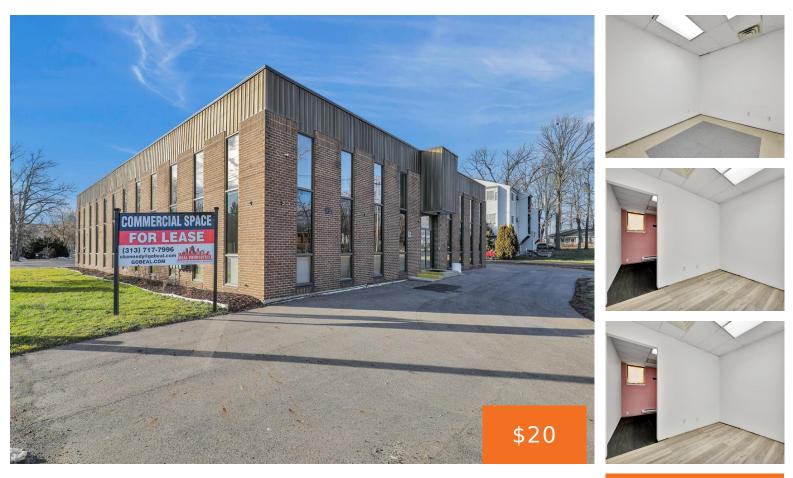

### 835, LOUISA, LANSING, MI, 48911

https://tuckerbenner.com

Introducing 835 Louisa St. Ste. 103c, a prime commercial office space available for rent in Lansing, MI 48911. This versatile property awaits your personal touch to transform it into the ideal workspace for your business. Offering a comfortable interior space, this affordable rental is priced at just \$250 per month, which includes the convenience of [...]