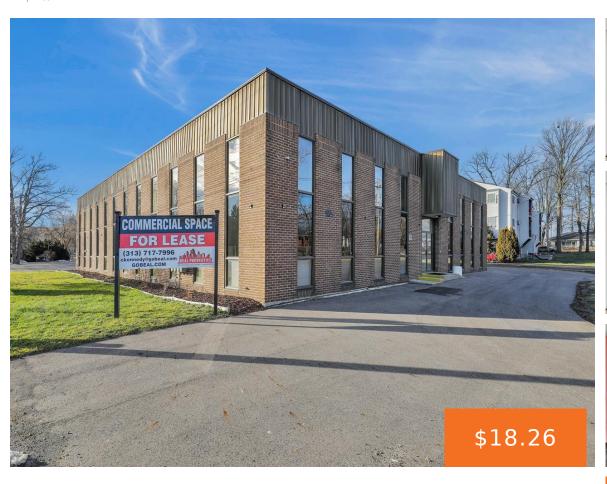

## 835, LOUISA, LANSING, MI, 48911

https://tuckerbenner.com

Introducing 835 Louisa St. Ste. 103D, Lansing, MI 48911 – a prime commercial office space available for rent. This spacious suite comprises two well-appointed rooms, providing ample room for your business operations. With a generous area of 230 square feet, you'll have the perfect workspace to cater to your professional needs. The monthly rent for [...]

# **Building Details**

**Building Area Total: 230** sq ft **Sewer:** Public Sewer

**Heating:** Forced Air **Number Of Buildings:** 1