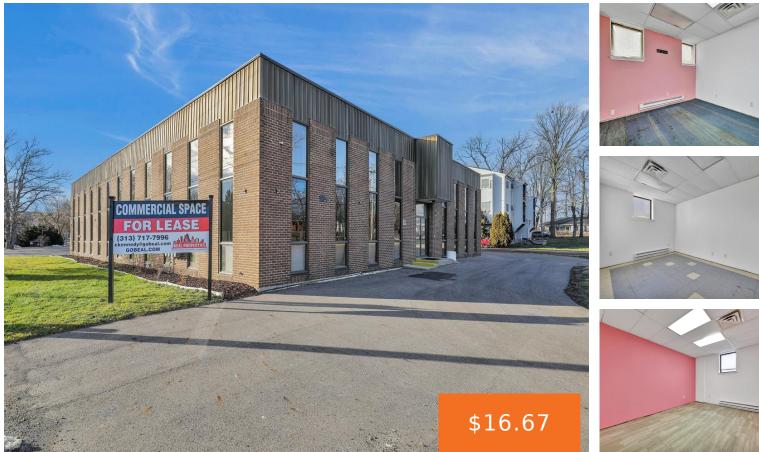

### 835, LOUISA, LANSING, MI, 48911

https://tuckerbenner.com

Introducing 835 Louisa St. Ste. 103E, Lansing, MI 48911 – Your Ideal Commercial Office Space for Rent! This spacious commercial suite offers two meticulously designed rooms, providing the perfect backdrop for your business endeavors. Boasting 216 square feet of functional space, this suite is ready to accommodate your professional needs. For just \$300 per month, [...]

### Basics

Category: Commercial Lease Status: Active Lot size: 0.74 sq ft Lot Size Acres: 0.74 acres County: Ingham Type: Office Bathrooms: 0 baths Year built: 1973 Business Type: Professional/Office

# **Building Details**

**Building Area Total: 216** sq ft **Heating:** Forced Air Sewer: Public Sewer Number Of Buildings: 1