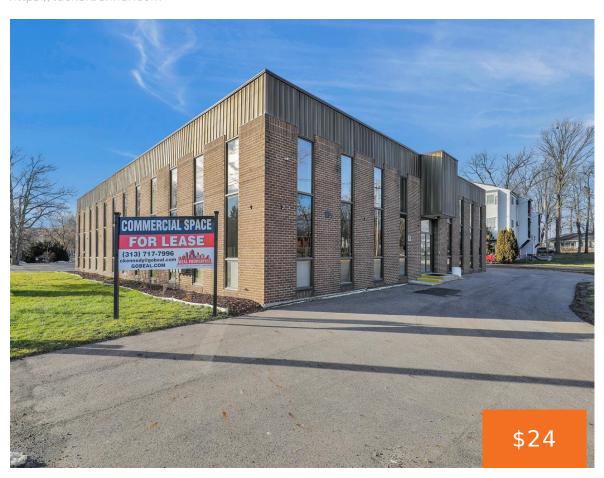

## 835, LOUISA, LANSING, MI, 48911

https://tuckerbenner.com

835 Louisa St. in Lansing, MI 48911 offers an excellent commercial office space for rent, providing a blank canvas for you to add your personal finishing touches. This cozy yet versatile space is available which includes trash removal services for your convenience. Additionally, the property offers ample onsite parking, ensuring hassle-free access for you and [...]

### **Basics**

**Category:** Commercial Lease

**Status:** Active

Lot size: 0.74 sq ft

Lot Size Acres: 0.74 acres

County: Ingham

**Type:** Office

Bathrooms: 0 baths

# **Building Details**

**Building Area Total: 100** sq ft **Sewer:** Public Sewer

**Heating:** Forced Air **Number Of Buildings:** 1