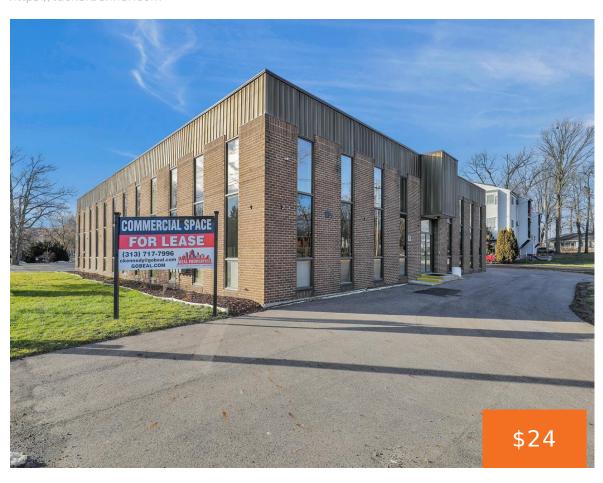

## 835, LOUISA, LANSING, MI, 48911

https://tuckerbenner.com

Introducing 835 Louisa St. Ste. 108, a prime commercial office space available for rent in Lansing, MI 48911. This versatile property awaits your personal touch to transform it into the ideal workspace for your business. Offering a comfortable 108 square feet of interior space, this affordable rental is priced at just \$200 per month, which [...]