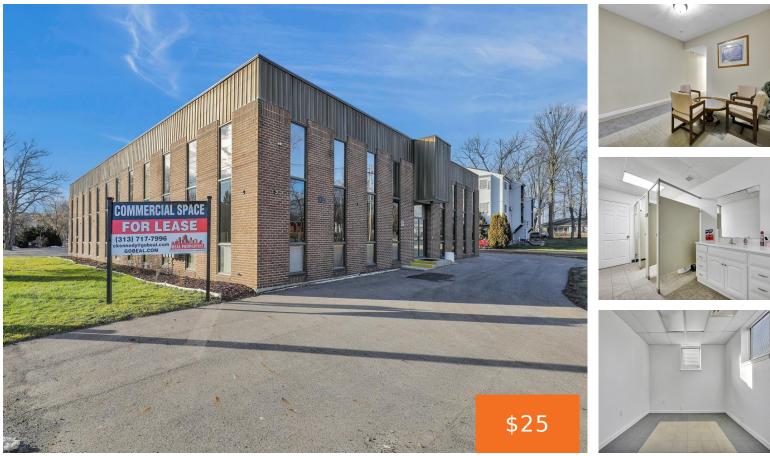

### 835, LOUISA, LANSING, MI, 48911

https://tuckerbenner.com

Introducing 835 Louisa St. Ste. 110, a prime commercial office space available for rent in Lansing, MI 48911. This versatile property awaits your personal touch to transform it into the ideal workspace for your business. Offering a comfortable 120 square feet of interior space, this affordable rental is priced at just \$250 per month, which [...]

### Basics

Category: Commercial Lease Status: Active Lot size: 0.74 sq ft Lot Size Acres: 0.74 acres County: Ingham Type: Office Bathrooms: 0 baths Year built: 1973 Business Type: Professional/Office

# **Building Details**

**Building Area Total: 120** sq ft **Heating:** Forced Air Sewer: Public Sewer Number Of Buildings: 1