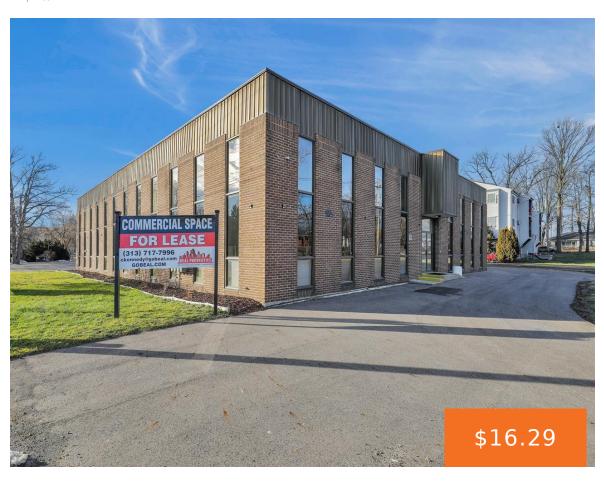

## 835, LOUISA, LANSING, MI, 48911

https://tuckerbenner.com

Introducing 835 Louisa St. Ste. 112, Lansing, MI 48911 – your next commercial office space for rent! This expansive office suite offers an impressive 221 square feet, providing you with ample room to tailor it to your specific needs and preferences. Priced at a competitive \$300 per month, this rate includes the convenience of trash [...]

# **Building Details**

**Building Area Total: 221** sq ft **Sewer:** Public Sewer

**Heating:** Forced Air **Number Of Buildings:** 1