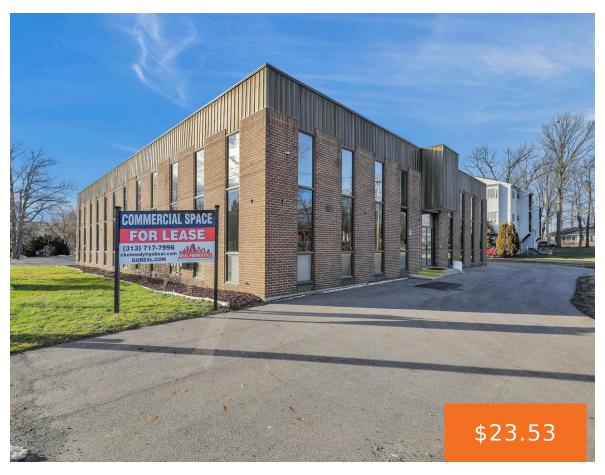

## 835, LOUISA, LANSING, MI, 48911

https://tuckerbenner.com

Introducing 835 Louisa St. Ste. 114, Lansing, MI 48911 – your next commercial office space for rent! This expansive office suite offers an impressive 216 square feet, providing you with ample room to tailor it to your specific needs and preferences. Priced at a competitive \$300 per month, this rate includes the convenience of trash [...]