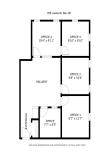

## 835, LOUISA, LANSING, MI, 48911

https://tuckerbenner.com

Introducing 835 Louisa St. Ste. 201, Lansing, MI 48911 – an exceptional commercial office space available for rent. This spacious commercial suite offers 940 square feet of versatile interior, providing a blank canvas for you to infuse with your unique vision and finishing touches. Priced at \$650 per month, this rental package includes the added [...]

# **Building Details**

**Building Area Total: 940** sq ft **Sewer:** Public Sewer

**Heating:** Forced Air **Number Of Buildings:** 1