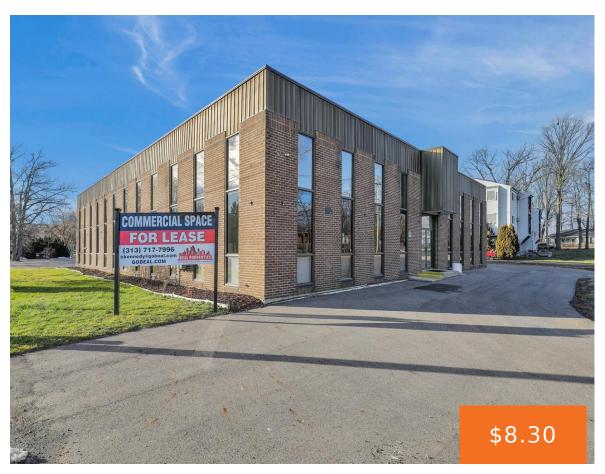

## 835, LOUISA, LANSING, MI, 48911

https://tuckerbenner.com

Introducing 835 Louisa St. Ste. 201, Lansing, MI 48911 – an exceptional commercial office space available for rent. This spacious commercial suite offers 940 square feet of versatile interior, providing a blank canvas for you to infuse with your unique vision and finishing touches. Priced at \$650 per month, this rental package includes the added [...]

### **Basics**

**Category:** Commercial Lease

**Status:** Active

Lot size: 0.74 sq ft

Lot Size Acres: 0.74 acres

County: Ingham

**Type:** Office

Bathrooms: 0 baths

# **Building Details**

**Building Area Total: 940** sq ft **Sewer:** Public Sewer

**Heating:** Forced Air **Number Of Buildings:** 1