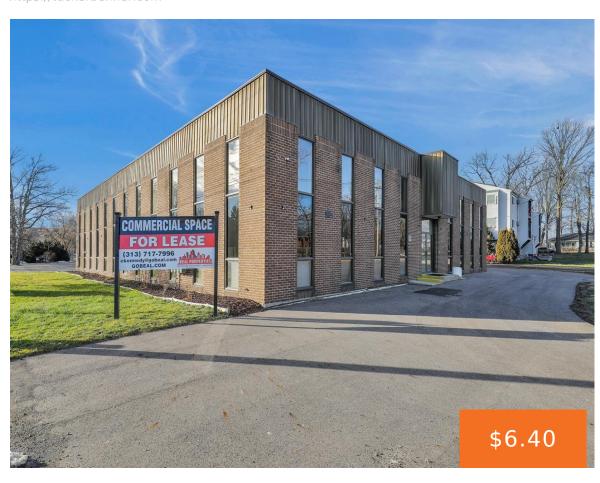

#### 835, LOUISA, LANSING, MI, 48911

https://tuckerbenner.com

Introducing 835 Louisa St. Ste. 202, Lansing, MI 48911 – a premier commercial office space available for rent. This expansive suite of offices is thoughtfully designed, featuring a welcoming reception area and a convenient kitchen, providing an ideal canvas for you to customize and personalize to meet your business needs. With a generous space spanning [...]

### **Basics**

**Category:** Commercial Lease

**Status:** Active

Lot size: 0.74 sq ft

Lot Size Acres: 0.74 acres

County: Ingham

Type: Office

Bathrooms: 0 baths

# **Building Details**

**Building Area Total: 2062** sq ft **Sewer:** Public Sewer

**Heating:** Forced Air **Number Of Buildings:** 1