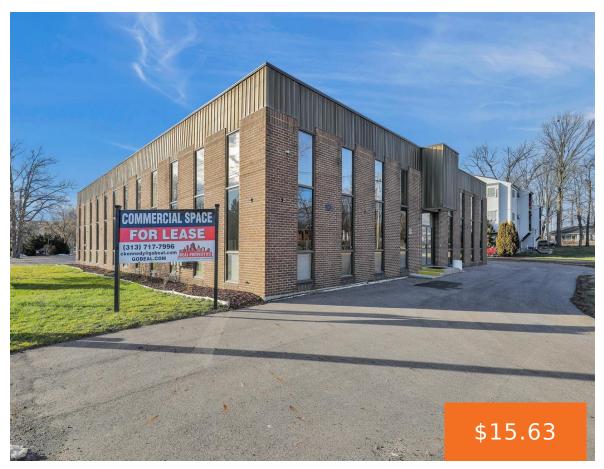

## 835, LOUISA, LANSING, MI, 48911

https://tuckerbenner.com

835 Louisa St. in Lansing, MI 48911 offers an excellent commercial office space for rent, providing a blank canvas for you to add your personal finishing touches. This cozy yet versatile space is available which includes trash removal services for your convenience. Additionally, the property offers ample onsite parking, ensuring hassle-free access for you and [...]

### **Basics**

**Category:** Commercial Lease

**Status:** Active

Lot size: 0.74 sq ft

Lot Size Acres: 0.74 acres

County: Ingham

Type: Office

Bathrooms: 0 baths

Year built: 1973

**Business Type:** Professional/Office

# **Building Details**

**Building Area Total: 192** sq ft **Sewer:** Public Sewer

**Heating:** Forced Air **Number Of Buildings:** 1