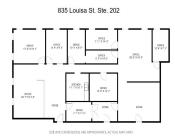

## 835, LOUISA, LANSING, MI, 48911

https://tuckerbenner.com

835 Louisa St. in Lansing, MI 48911 offers an excellent commercial office space for rent, providing a blank canvas for you to add your personal finishing touches. This cozy yet versatile space is available which includes trash removal services for your convenience. Additionally, the property offers ample onsite parking, ensuring hassle-free access for you and [...]

# **Building Details**

**Building Area Total: 192** sq ft **Sewer:** Public Sewer

**Heating:** Forced Air **Number Of Buildings:** 1