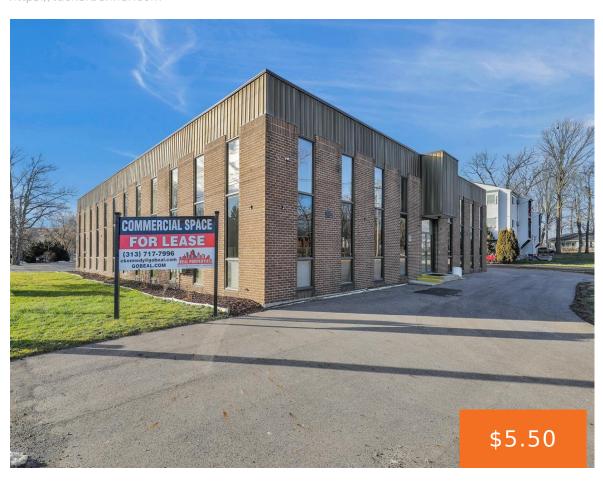

## 835, LOUISA, LANSING, MI, 48911

https://tuckerbenner.com

835 Louisa St. in Lansing, MI 48911 offers an excellent commercial office space for rent, providing a blank canvas for you to add your personal finishing touches. This cozy yet versatile space is available which includes trash removal services for your convenience. Additionally, the property offers ample onsite parking, ensuring hassle-free access for you and [...]

## **Basics**

**Category:** Commercial Lease

Status: Active

Lot size: 0.74 sq ft

Lot Size Acres: 0.74 acres

County: Ingham

Type: Office

Bathrooms: 0 baths

# **Building Details**

**Building Area Total: 2400** sq ft **Sewer:** Public Sewer

**Heating:** Forced Air **Number Of Buildings:** 1