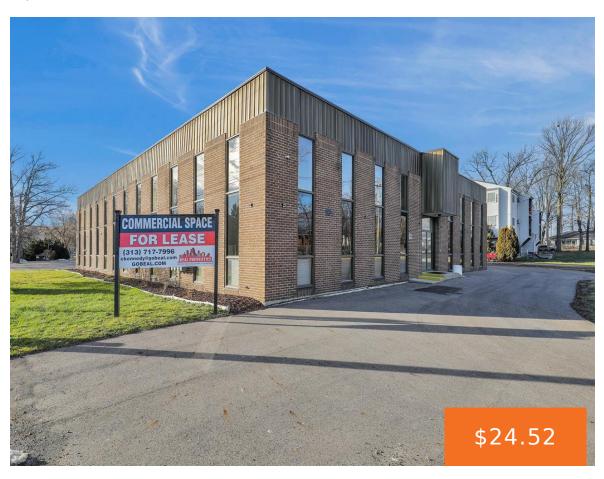

#### 835, LOUISA, LANSING, MI, 48911

https://tuckerbenner.com

Introducing 835 Louisa St. Ste. 206, Lansing, MI 48911 – an exceptional commercial office space available for rent. This spacious commercial suite offers 416 square feet of versatile interior, providing a blank canvas for you to infuse with your unique vision and finishing touches. Priced at \$850 per month, this rental package includes the added [...]

## **Basics**

**Category:** Commercial Lease

Status: Active

Lot size: 0.74 sq ft

Lot Size Acres: 0.74 acres

County: Ingham

Type: Office

Bathrooms: 0 baths

# **Building Details**

**Building Area Total: 416** sq ft **Sewer:** Public Sewer

**Heating:** Forced Air **Number Of Buildings:** 1