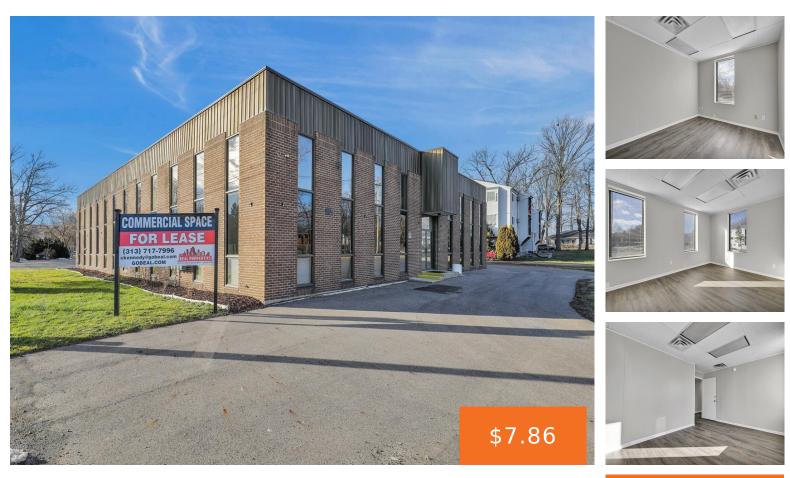

### 835, LOUISA, LANSING, MI, 48911

https://tuckerbenner.com

Introducing 835 Louisa St. Ste. 207, Lansing, MI 48911 – an exceptional commercial office space available for rent. This spacious commercial suite offers 1,526 square feet of versatile interior, providing a blank canvas for you to infuse with your unique vision and finishing touches. Priced at \$1,000 per month, this rental package includes the added [...]