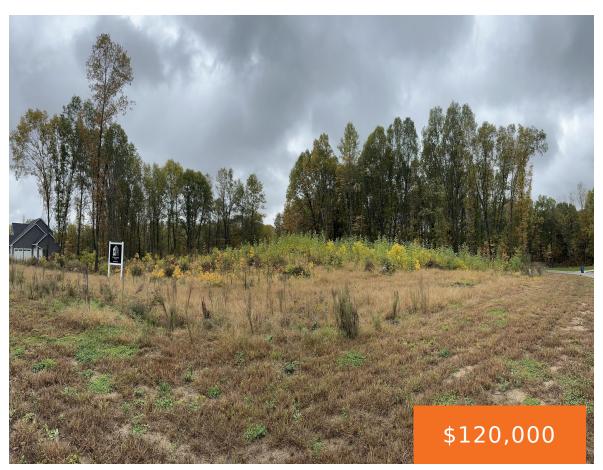

## **8355, SCOTS PINE, KALAMAZOO, MI, 49009**

https://tuckerbenner.com

"Experience the best of both worlds with this ready-to-build vacant lot. While the building site has been thoughtfully cleared, you'll still enjoy the privacy and beauty of surrounding trees. It's the perfect canvas for constructing your dream home in a tranquil setting. Don't miss this rare blend of convenience and natural beauty."

#### **Basics**

Category: Land Type: Lot

Status: Active Bathrooms: 0 baths

Lot size: 1.15 sq ft Lot Size Acres: 1.15 acres

County: Kalamazoo