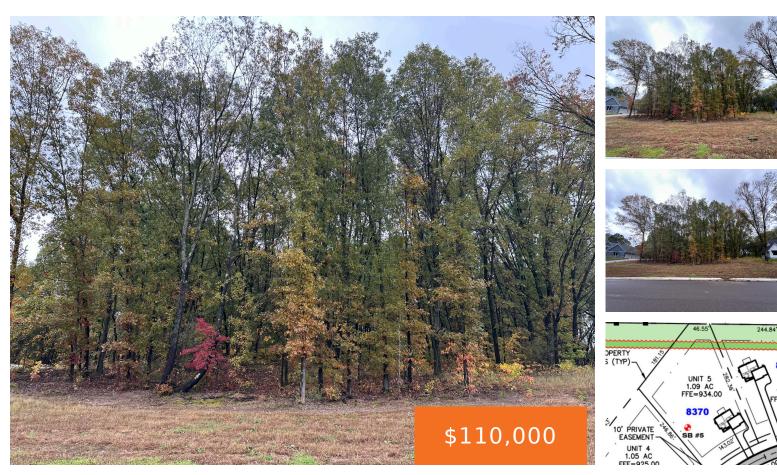

### 8370, SCOTS PINE, KALAMAZOO, MI, 49009

https://tuckerbenner.com

"Unlock the potential of this vacant lot, a true gem in the luxurious neighborhood of Scots Pine Circle. Elevated and nestled between two distinguished homes, this wooded sanctuary offers an unparalleled backdrop for building your dream home. Don't miss this rare opportunity to create your own piece of paradise in a prestigious setting."

## Basics

Category: Land Status: Active Lot size: 1.09 sq ft County: Kalamazoo Type: Lot Bathrooms: 0 baths Lot Size Acres: 1.09 acres