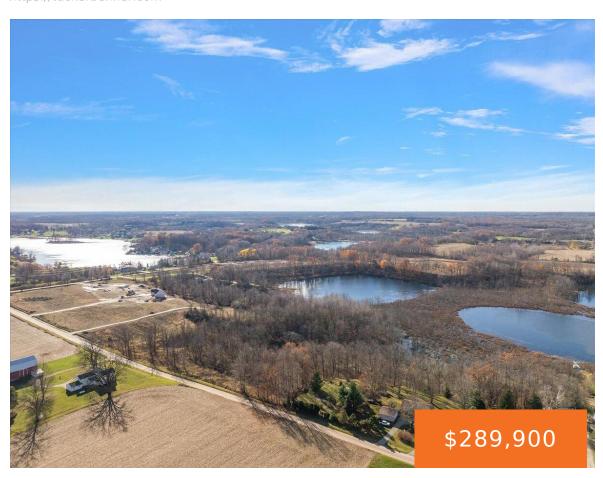

## 8377, MCARTHUR, BELDING, MI, 48809

https://tuckerbenner.com

Introducing the Preserve At Jenks. Nestled between Rockford and Belding, this unique development offers 9 sizable lots surrounded by rolling hills and water. Build your dream home in this peaceful habitat and live every day in nature preserved. The Jenks farm is a testament to decades of local family farming and land cultivation-purely Michigan. Each [...]

#### **Basics**

Category: Land Type: Acreage

Status: Active Bathrooms: 0 baths

Lot size: 21.1 sq ft Lot Size Acres: 21.1 acres

County: Kent

# **Amenities & Features**

Utilities: None Waterfront Features: Lake, Pond

Lot Features: Wetland Area, Wooded