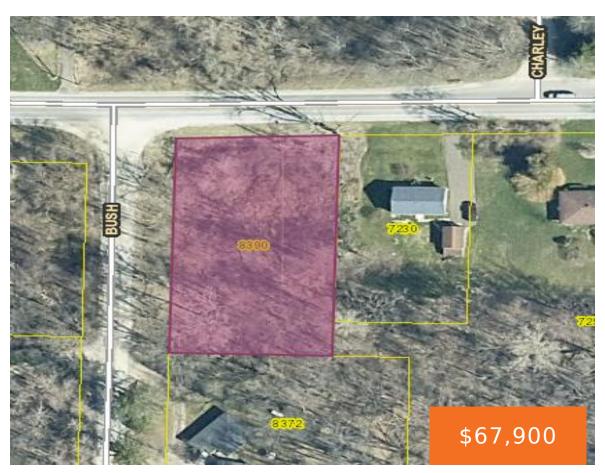

### 8390, BUSH, ROCKFORD, MI, 49341

https://tuckerbenner.com

Introducing our newest lot in the highly sought-after Rockford School District. The lot is situated on a rare "Natural Beauty Road". You may enjoy privacy yet still have neighbors at a comfortable distance. Minutes from downtown Rockford, our lot promises a serene lifestyle mere minutes from everyday amenities. You may wish to partner exclusively with [...]

## **Basics**

Category: Land

**Status:** Active

Lot size: 0.77 sq ft

County: Kent

Type: Lot

Bathrooms: 0 baths

Lot Size Acres: 0.77 acres

## **Miscellaneous**

**CrossStreet:** 10 Mile & Bush Dr. **Listing Terms:** Cash, Conventional, Contract

Call us now

Phone: (231)730-8781

Email: tuckerbennerteam@gmail.com

Address: 2747 Lakeshore Drive, Twin Lake, MI 49457