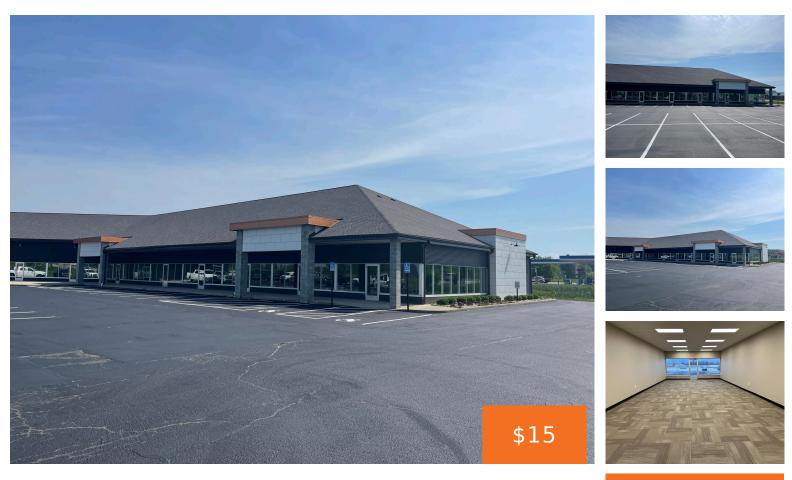

### 840, BLACK RIVER DRIVE, HOLLAND, MI, 49424

https://tuckerbenner.com

Retail/Commercial suites are available for lease in the Adams Court Center Strip Mall. Suite 5 1,200 SF \$1,500 per mo +NNN This area has been expanding/growing with the New Pilot Travel Center across the street. A nice location for your retail business.

### Basics

| Category: Commercial Lease | Type: Retail/Commercial                                                                                |
|----------------------------|--------------------------------------------------------------------------------------------------------|
| Status: Active             | Bathrooms: 0 baths                                                                                     |
| Lot size: 0 sq ft          | Year built: 2000                                                                                       |
| Lot Size Acres: 0 acres    | <b>Business Type:</b> Bar/Tavern/Lounge, Restaurant, Professional Service, Professional/Office, Retail |

# **Building Details**

Building Area Total: 1200 sq ft Sewer: Public Sewer Roof: Metal Construction Materials: Block Heating: Forced Air Number Of Buildings: 1