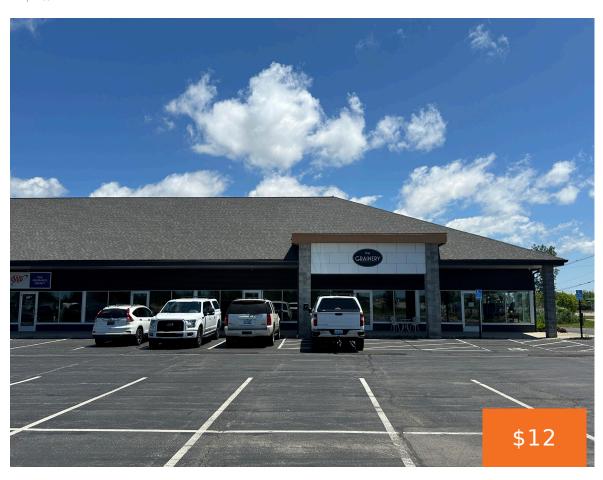

## 840, BLACK RIVER, HOLLAND, MI, 49424

https://tuckerbenner.com

2,400 SF Commercial suites available for lease in Adams Court Strip Mall. This newly remodeled and repurposed building offers the perfect space for many different business opportunities. Access to I-196, close to Chicago Drive, Downtown Holland, and Downtown Zeeland makes this space very easily accessible!