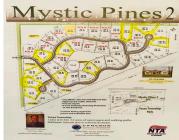

## 8412, KNOTTY PINE LANE, KALAMAZOO, MI, 49009

https://tuckerbenner.com

New phase of Mystic subdivision; Mystic Pines 2 in Texas Township offering Beautiful 1 acre plus residential wooded lots. Nature abounds, including 12 acres of open space, parks and walking paths. Many lots conducive for walkout or daylight basements. Several gorgeous lots with pond view. Schools of choice available; Mattawan or Kalamazoo Schools. Contact listing [...]

### **Basics**

Category: Land **Type:** Acreage

**Status:** Active Bathrooms: 0 baths

**Subdivision Name: MYSTIC PINES 2** Lot size: 1.05 sq ft

Lot Size Acres: 1.05 acres County: Kalamazoo