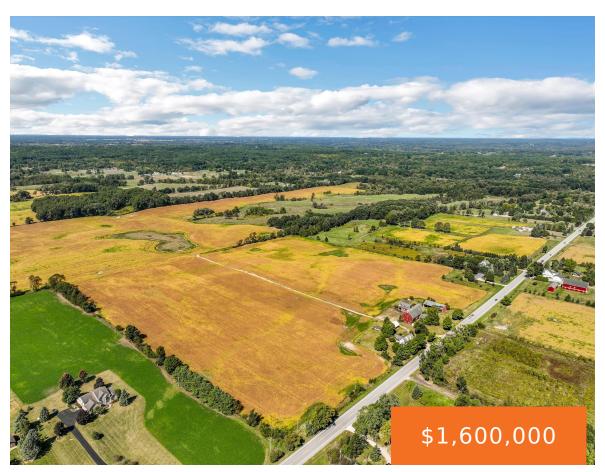

#### 8440, M-52, MANCHESTER, MI, 48158

https://tuckerbenner.com

Welcome to 8440 M-52, Manchester, MI, a stunning 211.69-acre property offering a mix of tillable land, woodlands, and wetlands. With 165 acres of fertile, tillable land, this property provides exceptional farming potential, complemented by 1,200 feet of road frontage on M-52. Its rolling terrain and multiple ponds create a scenic environment, perfect for outdoor enthusiasts [...]

## **Basics**

Category: Land

Status: Active

Lot size: 211.69 sq ft

County: Washtenaw

Type: Acreage

Bathrooms: 0 baths

Lot Size Acres: 211.69 acres

#### **Amenities & Features**

Utilities: Phone Available, Electricity Available, Broadband, None Waterfront Features: Pond

Lot Features: Level, Rolling Hills, Buildable, Building, Cleared,

Recreational, Tillable, Wetland Area, Wooded