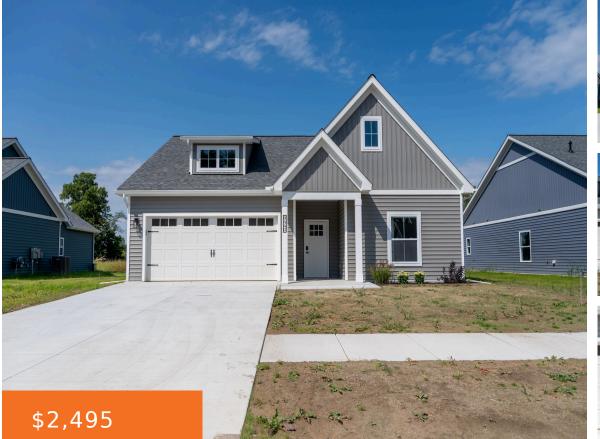

### 8440, OAK SHADE, DAVISON, MI, 48423

https://tuckerbenner.com

- 3 beds
- 2 baths
- Single Family Residence
- Residential Lease
- Active
- 1373 sq ft

×

**Basics** 

Type: Single Family Residence Bedrooms: 3 beds Area: 1373 sq ft Subdivision Name: Pleasant Wood Lot Size Acres: 0.14 acres

# **Building Details**

Architectural Style: Ranch Stories: 1 Heating: Forced Air Basement: Slab

### **Amenities & Features**

Laundry Features: Electric Dryer Hookup, Laundry Closet, Washer Hookup

Garage Spaces: 2

Fireplaces Total: 30

Parking Features: Garage Faces Front, Attached

**Appliances:** Gas Range, CeilingFan, Dishwasher, Icemaker, Microwave, Refrigerator