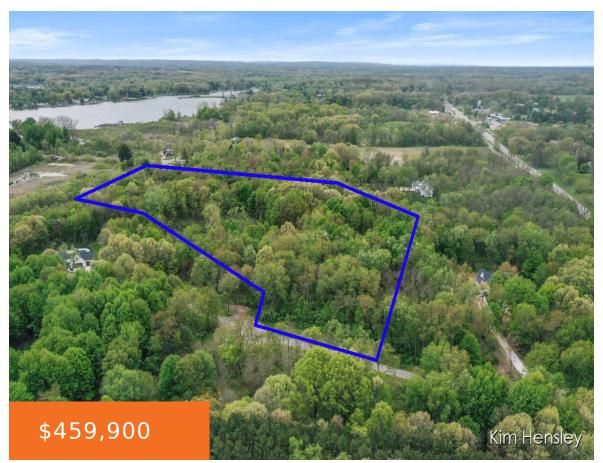

# 8444, JAMESON, ALTO, MI, 49302

https://tuckerbenner.com

Beautiful and hard to come by property located at the end of a quiet cul-desac. With just over 10 acres, this property features mature trees with tranquil views and wildlife. Build the home of your dreams with your preferred builder, with the convenience of natural gas and utilities already in place. Don't miss your opportunity. [...]

## **Basics**

Category: Land

**Status:** Active

**Lot size: 10.31** sq ft

County: Kent

Type: Acreage

Bathrooms: 0 baths

Lot Size Acres: 10.31 acres

## **Amenities & Features**

**Utilities:** Natural Gas Connected, Electric Connected,

Natural Gas Available, Electric Available

**Lot Features:** Level, Buildable, Cul-De-Sac, Wooded