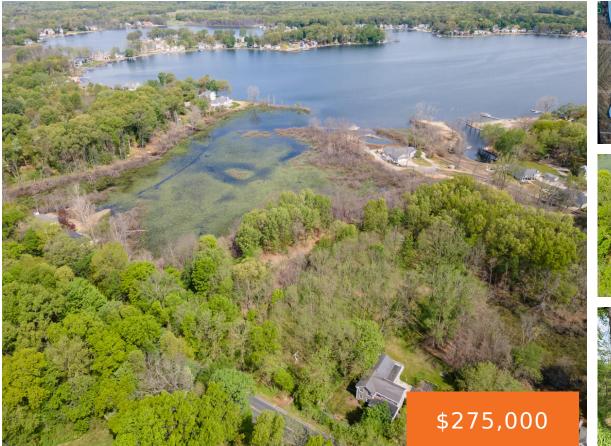

### 8450, PQ, KALAMAZOO, MI, 49009

https://tuckerbenner.com

Texas Township Lakefront! 3.4 acre building site with approximately 118ft of frontage on Eagle Lake. Water frontage is shallow and located in a protected bay. Plenty of space from neighbors. Natural Gas and Public sewer are available at the street.