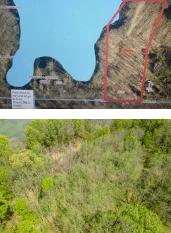

### 8450, PQ, KALAMAZOO, MI, 49009

https://tuckerbenner.com

Texas Township Lakefront! 3.4 acre building site with approximately 118ft of frontage on Eagle Lake. Water frontage is shallow and located in a protected bay. Plenty of space from neighbors. Natural Gas and Public sewer are available at the street.