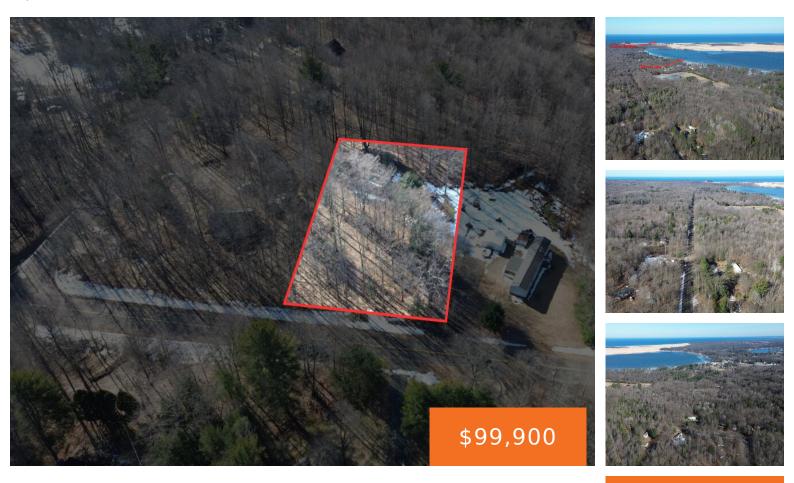

#### 8453, DUCK, MEARS, MI, 49436

https://tuckerbenner.com

Here's your opportunity to own over an acre of land in beautiful Silver Lake, Michigan. Just minutes away from the pristine sandy beaches of Lake Michigan, this property offers easy access to both the Silver Lake Sand Dunes and a public boat launch on Silver Lake. Featuring an existing well and septic system, and situated [...]

### Basics

Category: Land Status: Active Lot size: 1.08 sq ft County: Oceana

Type: Acreage Bathrooms: 0 baths Lot Size Acres: 1.08 acres

## **Amenities & Features**

**Utilities:** Electricity Available, Electricity Connected

WaterSource: Well

Waterfront Features: Lake

Lot Features: High Bank, Buildable, Wooded