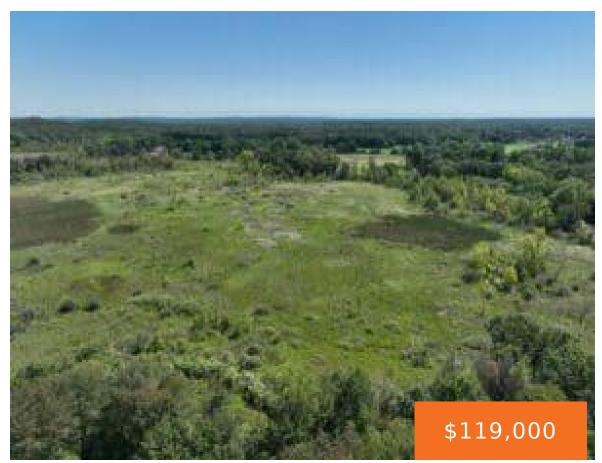

#### 8457, BENTLEY LAKE, PINCKNEY, MI, 48169

https://tuckerbenner.com

Welcome Trophy Whitetail Hunters! This 15-acre property in Livingston County is in prime whitetail country. The property is adjacent to over 900 acres of quality public land that significantly expands the footprint of this unique property and offers endless outdoor opportunities for the new owner. This area has produced many trophy whitetails over the years [...]

### **Basics**

×

**County:** Livingston

Category: Land Type: Acreage

Status: Active Bathrooms: 0 baths

Lot size: 15 sq ft Lot Size Acres: 15 acres