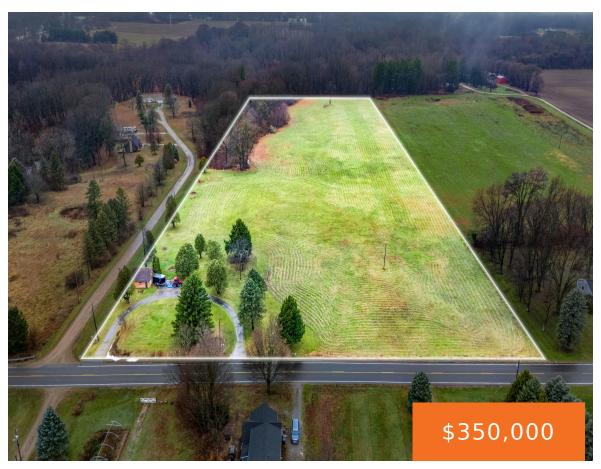

# 846, BENTON CENTER, BENTON HARBOR, MI, 49022

https://tuckerbenner.com

Discover the endless possibilities with this stunning 15-acre property located at 846 N Benton Center Rd in Benton Harbor, MI. Nestled along a serene creek and a picturesque ravine, this unique parcel offers a truly tranquil setting for your dream home or the potential for multiple home sites. Conveniently situated on the corner of Benton [...]

### **Basics**

Category: Land Type: Acreage

Status: Active Bathrooms: 0 baths

**Lot size: 15** sq ft **Lot Size Acres: 15** acres

County: Berrien

### **Amenities & Features**

Utilities: Well, None Lot Features: Level, Ravine, Rolling Hills, Buildable, Cleared, Tillable,

Wooded, Corner Lot