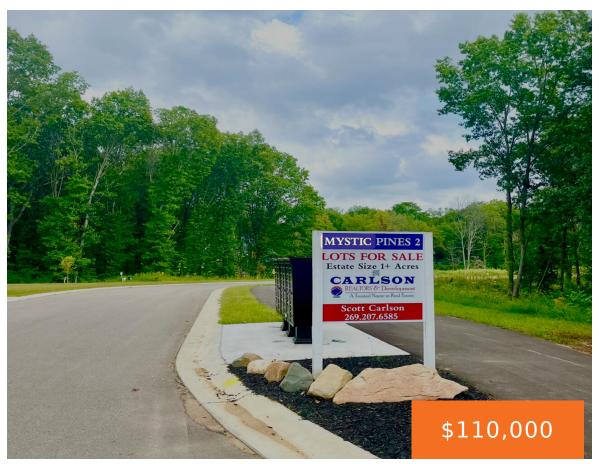

### 8462, KNOTTY PINE, KALAMAZOO, MI, 49009

https://tuckerbenner.com

New phase of Mystic subdivision; Mystic Pines 2 in Texas Township offering Beautiful 1 acre plus residential wooded lots. Nature abounds, including 12 acres of open space, parks and walking paths. Many lots conducive for walkout or daylight basements. Several gorgeous lots with pond view. Use your own Bulder or ours. Schools of choice available; [...]

## **Basics**

Category: Land Type: Lot

**Status:** Active **Bathrooms: 0** baths

**Lot size: 1.1** sq ft **Subdivision Name:** MYSTIC PINES 2

Lot Size Acres: 1.1 acres County: Kalamazoo