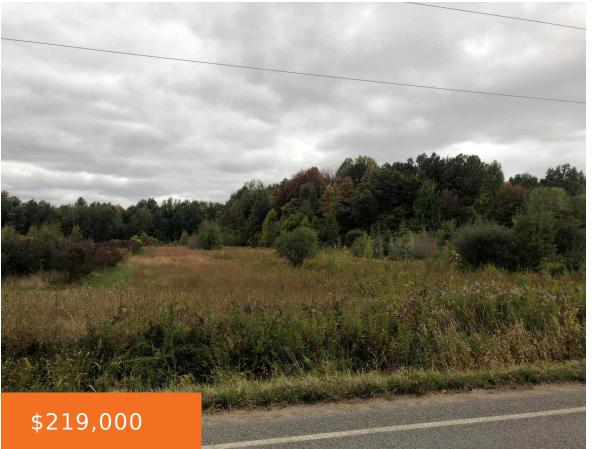

### 8484, COUNTY ROAD 681, GRAND JUNCTION, MI, 49056

https://tuckerbenner.com

Are you looking for the perfect wooded property to build your dream home on, in the country? Are you looking for a property with Mature hardwood trees? How about plenty of deer frolicking through on trails? Well, this may be the spot for you! Enjoy 39.4 Acres of true beautiful land. There are Turkeys galore [...]

## **Basics**

Category: Land

Status: Active

**Lot size: 39.4** sq ft

County: Van Buren

Type: Acreage

Bathrooms: 0 baths

Lot Size Acres: 39.4 acres

### **Amenities & Features**

Lot Features: Buildable, Cleared, Tillable, Wooded