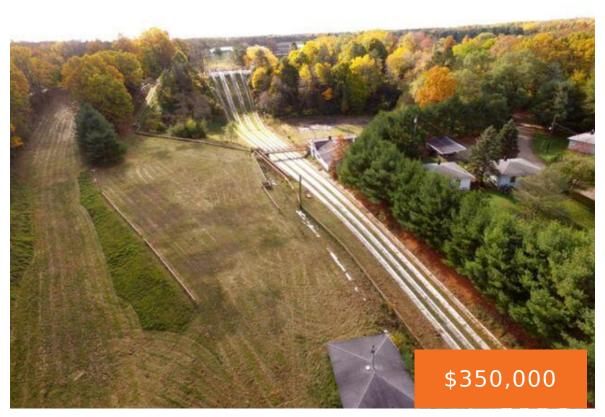

See www.EchoValleyFun.com. Echo Valley Winter Park offers 10+ Acres of fun with tobogganing and tubing. The open season could be November through March weather dependent. This business has been in existence for 78+ years. It offers private parties and school outings and has proved to be a very popular adventure. Toboggan runs have Everslide technology [...]