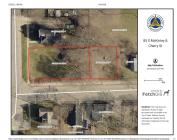

### 85, MCKINLEY, BATTLE CREEK, MI, 49017

https://tuckerbenner.com

2 lots being sold together. These lots are available through the Calhoun County Land Bank's Develop This Lot program. This program helps interested buyers in the purchase and development process to transform vacant land for housing, commercial, industrial or mixed use projects. Buyer responsible for checking with local municipalities for building requirements. All info is [...]

#### **Basics**

Category: Land Type: Lot

Status: Active Bathrooms: 0 baths

Lot size: 0.29 sq ft Lot Size Acres: 0.29 acres

County: Calhoun

### **Miscellaneous**

CrossStreet: Capital Ave NE & Cherry St Listing Terms: Cash, Other

Call us now

×

Phone: (231)730-8781

Email: tuckerbennerteam@gmail.com

Address: 2747 Lakeshore Drive, Twin Lake, MI 49457